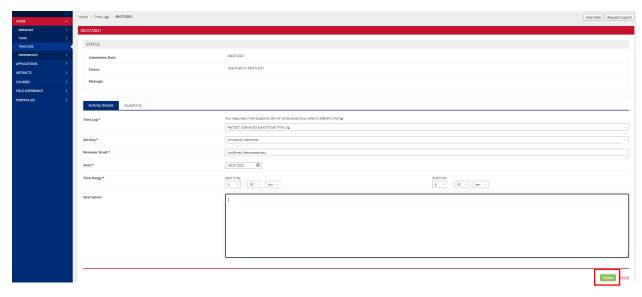

## Time Logs

Log into your Tk20 account

Click on <u>Home</u> and select <u>Time Logs</u>, then click on <u>Create New Activity</u>.

Select your semester program time log.

Select your pathway.

Enter your coach's email address, date of activity, and start/end time of your activity

Click on the "Questions" tab and click on the green + sign

Select your activity and enter your time spent (e.g., 1 hour, 30 min., 3-4pm)

To send to your coach, click each date individually or select the □at the top, then click on "Submit for Approval".

To make changes to your time log, click on the date link, make the changes, and click on update.

Once you update your time log, make sure to resubmit for approval.