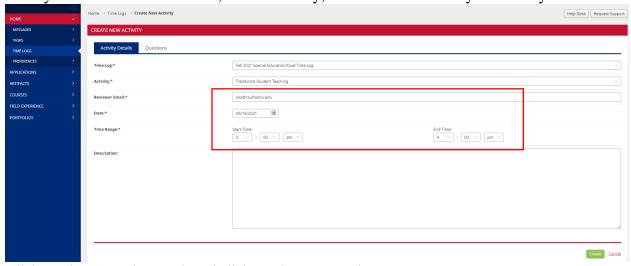

## Time Logs

Log into your Tk20 account

Click on <u>Home</u> and select <u>Time Logs</u>, then click on <u>Create New Activity</u>.

Select your semester program time log.

Select your pathway.

Enter your coach's email address, date of activity, and start/end time of your activity