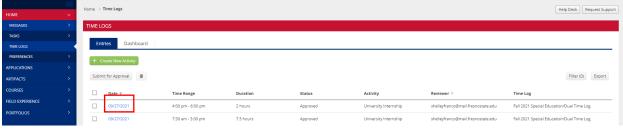

To make changes to your time log, click on the date link, make the changes, and click on update.

Once you update your time log, make sure to resubmit for approval.