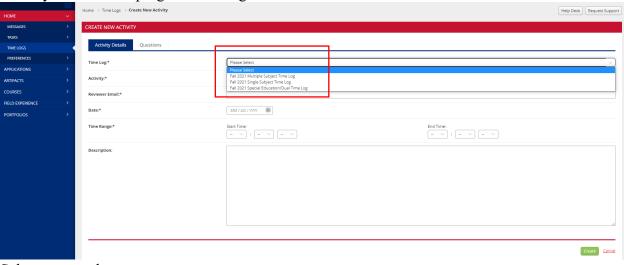

## Time Logs

Log into your Tk20 account

Click on <u>Home</u> and select <u>Time Logs</u>, then click on <u>Create New Activity</u>.

Select your semester program time log.

Select your pathway.

Enter your coach's email address, date of activity, and start/end time of your activity