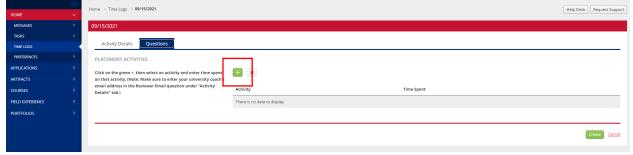

Click on the "Questions" tab and click on the green + sign

Select your activity and enter your time spent (e.g., 1 hour, 30 min., 3-4pm)

To send to your coach, click each date individually or select the □at the top, then click on "Submit for Approval".