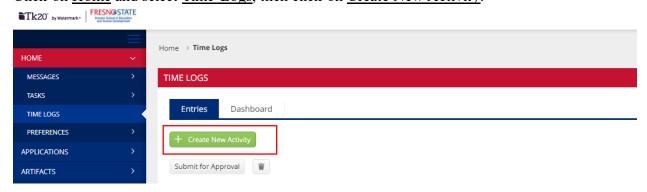

## Time Logs

Log into your Tk20 account

Click on <u>Home</u> and select <u>Time Logs</u>, then click on <u>Create New Activity</u>.

Select your semester program time log.

Select your pathway.

Enter your coach's email address, date of activity, and start/end time of your activity