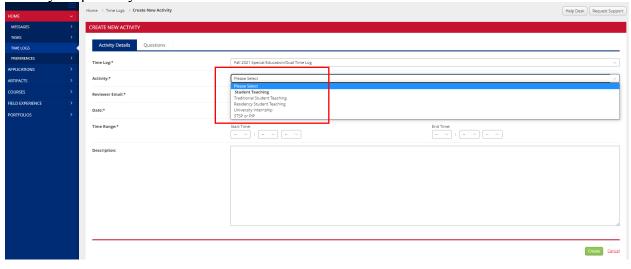

## Time Logs

Log into your Tk20 account

Click on <u>Home</u> and select <u>Time Logs</u>, then click on <u>Create New Activity</u>.

Select your semester program time log.

Select your pathway.

Enter your coach's email address, date of activity, and start/end time of your activity