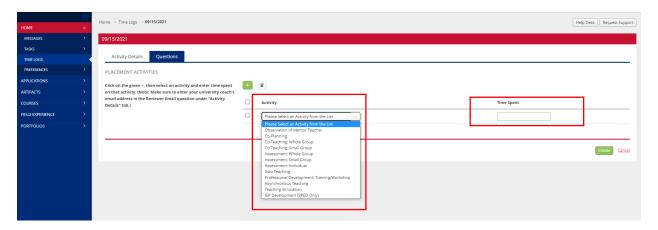

Click on the "Questions" tab and click on the green + sign

Select your activity and enter your time spent (e.g., 1 hour, 30 min., 3-4pm)

To send to your coach, click each date individually or select the □at the top, then click on "Submit for Approval".