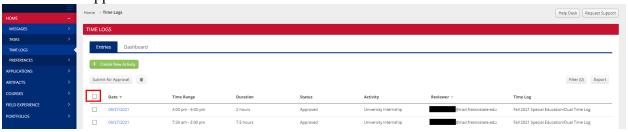

Click on the "Questions" tab and click on the green + sign

Select your activity and enter your time spent (e.g., 1 hour, 30 min., 3-4pm)

To send to your coach, click each date individually or select the □at the top, then click on "Submit for Approval".

To make changes to your time log, click on the date link, make the changes, and click on update.

Once you update your time log, make sure to resubmit for approval.